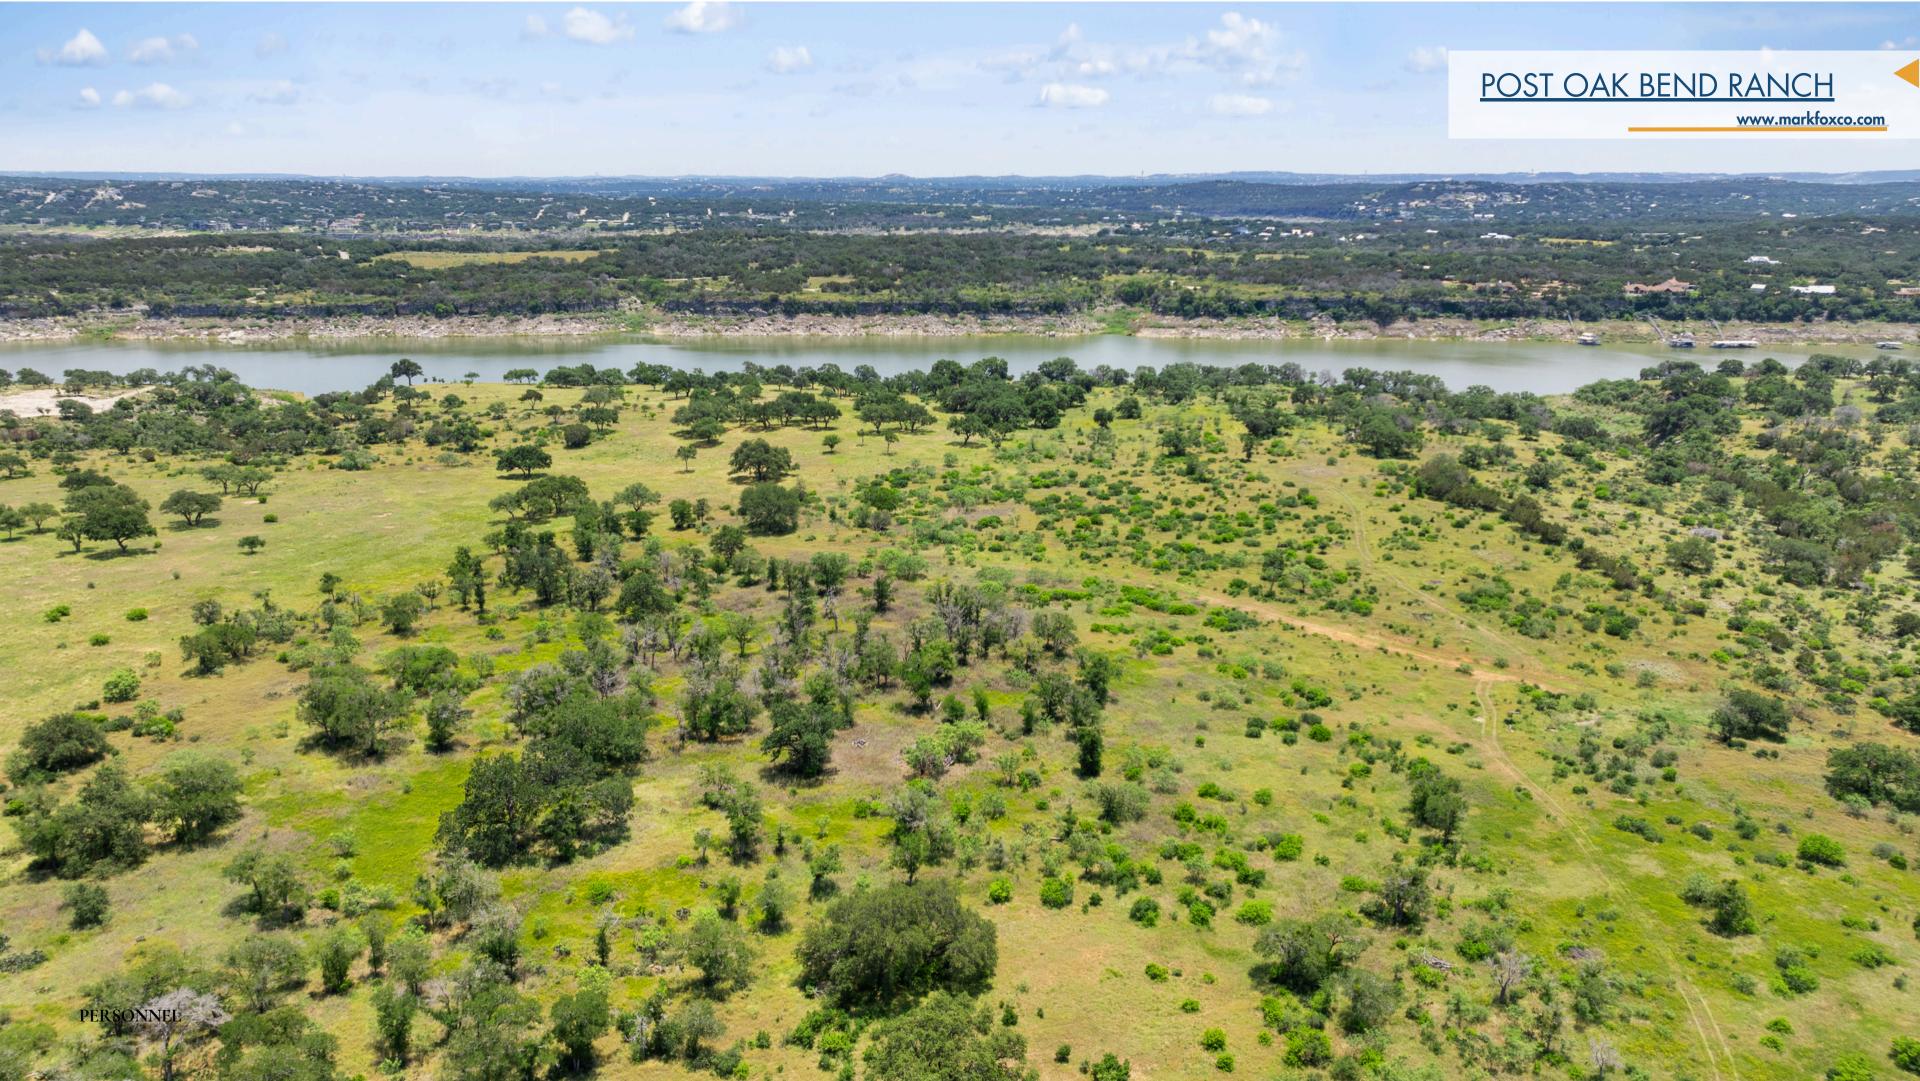

## PROPERTY DETAILS

The perfect combination of the ranch and lake lifestyles combined on some of the best water Lake Travis has to offer. This 105 +/- acres offers deep, cool water and spectacular views of the bluffs along the shores of Pace Bend Park and an abundance of wildlife all around.

- 105 +/- manicured acres
- Over 1,500 feet of Lake Travis waterfront
- Private, gated community
- Wildlife Exemption in place
- Two peaks offer ideal build spots
- Excellent location in a protected gated subdivision in an area destined for substantial growth
- One of very few remaining large tracts on Lake
  Travis with this good of water
- Tasteful but minimal restrictions to preserve value