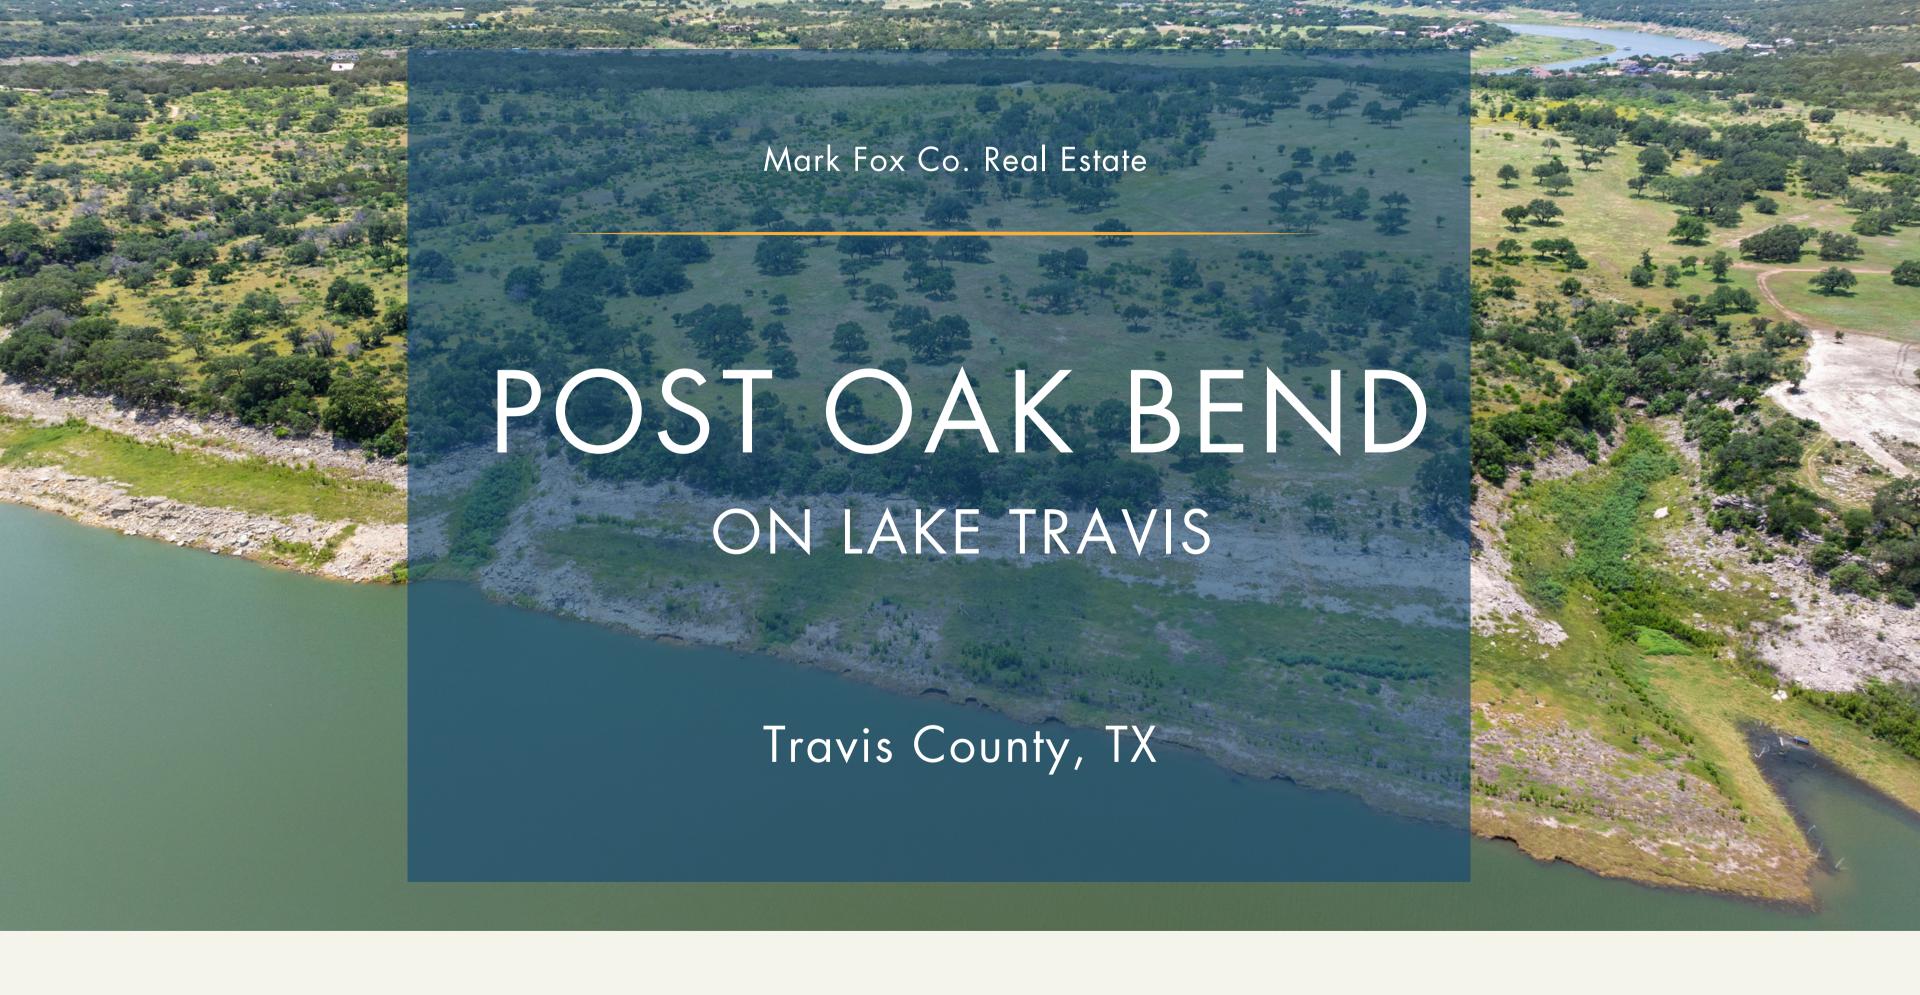

## PROPERTY DETAILS

The perfect combination of the ranch and lake lifestyles combined on some of the best water Lake Travis has to offer. This 105 +/- acres offers deep, cool water and spectacular views of the bluffs along the shores of Pace Bend Park and an abundance of wildlife all around.

- 105 +/- manicured acres
- Over 1,500 feet of Lake Travis waterfront
- Private, gated community
- Wildlife Exemption in place
- Two peaks offer ideal build spots
- Excellent location in a protected gated subdivision in an area destined for substantial growth
- One of very few remaining large tracts on Lake
  Travis with this good of water
- Tasteful but minimal restrictions to preserve value