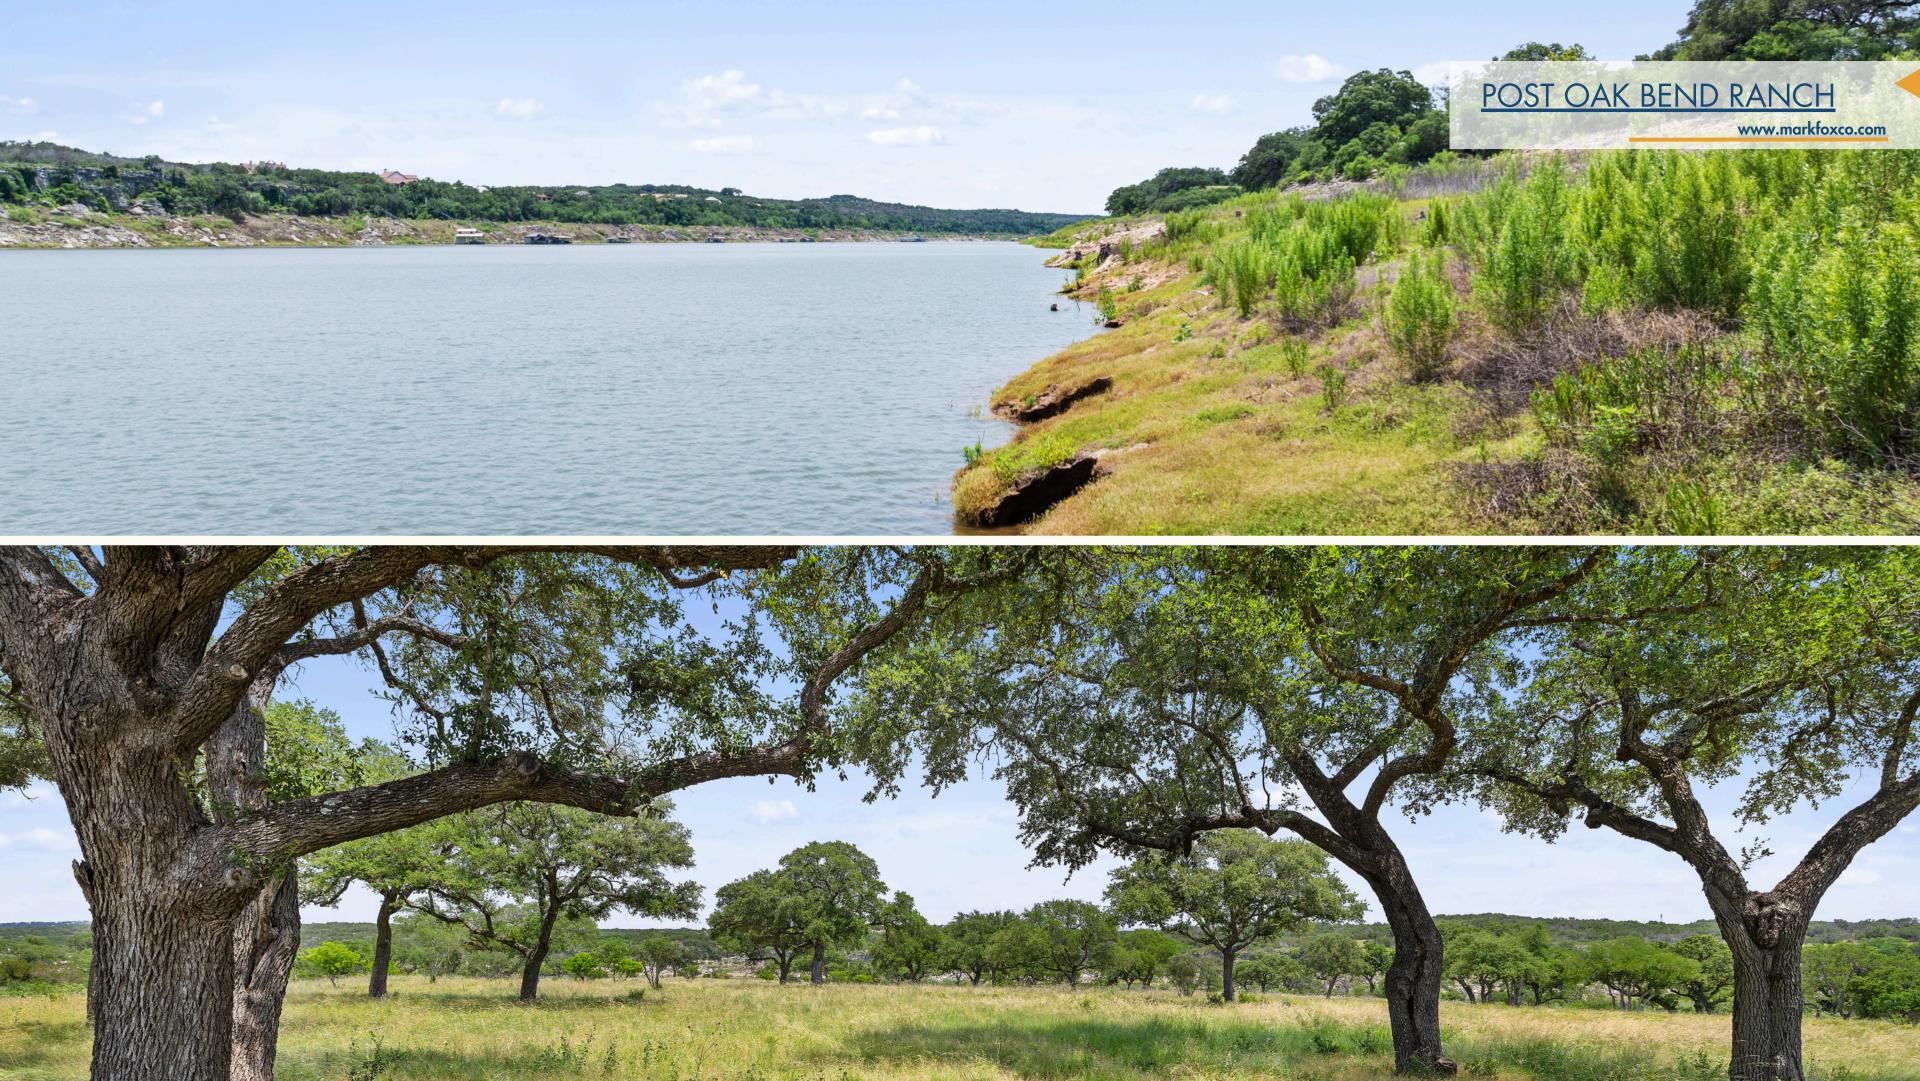

## PROPERTY DETAILS

The perfect combination of the ranch and lake lifestyles combined on some of the best water Lake Travis has to offer. This 105 +/- acres offers deep, cool water and spectacular views of the bluffs along the shores of Pace Bend Park and an abundance of wildlife all around.

- 105 +/- manicured acres
- Over 1,500 feet of Lake Travis waterfront
- Private, gated community
- Wildlife Exemption in place
- Two peaks offer ideal build spots
- Excellent location in a protected gated subdivision in an area destined for substantial growth
- One of very few remaining large tracts on Lake
  Travis with this good of water
- Tasteful but minimal restrictions to preserve value

## PROPERTY DETAILS

- Location: 30 min East of Marble Falls, 25 min West of Lago Vista, 1 hour from Domain/North Austin, 2 hours from San Antonio, 3.5 hours to DFW, 4 hours from Houston
- Water: 1 well, 1,500+ feet of Lake Travis waterfront
- Peak 1: Approximately 800 foot elevation, gorgeous views, level build site
- Peak 2: Approximately 780 foot elevation, level build site, views of bluffs of Pace Bend Park