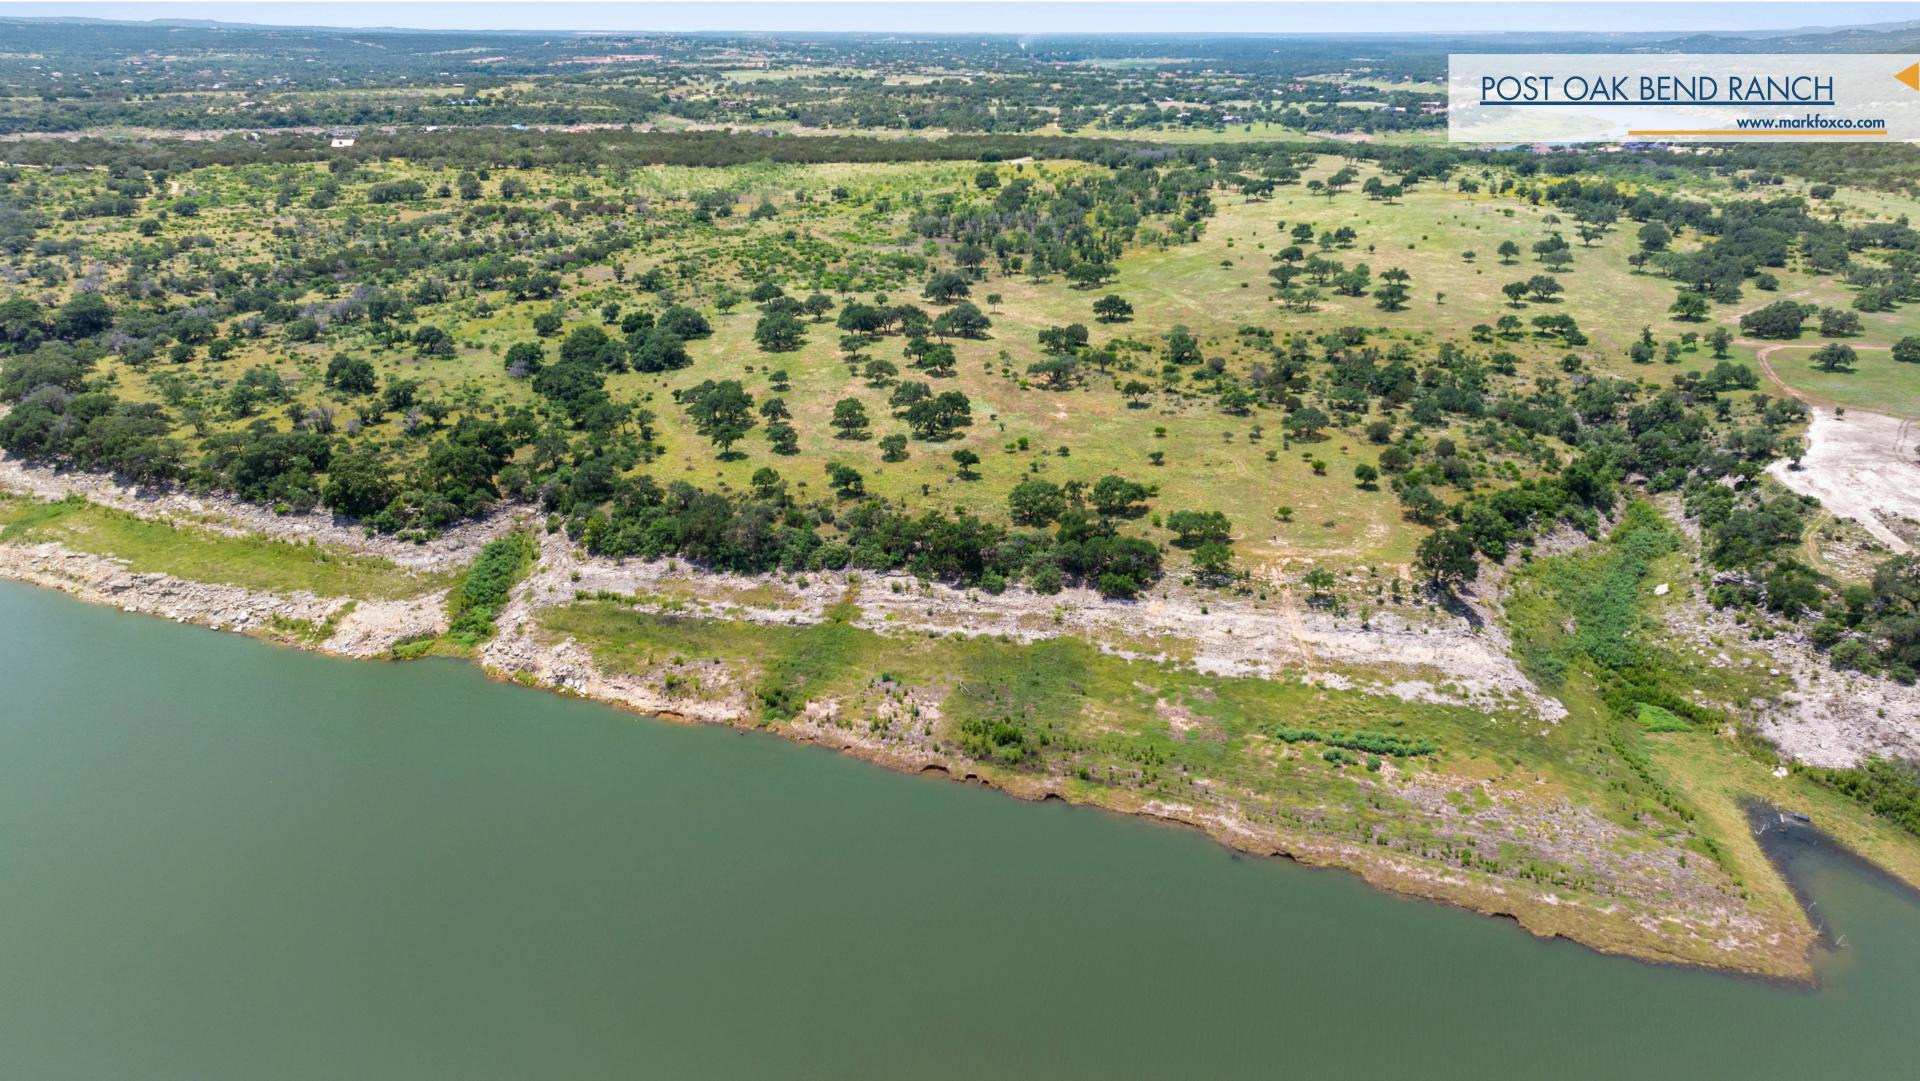

## PROPERTY DETAILS

The perfect combination of the ranch and lake lifestyles combined on some of the best water Lake Travis has to offer. This 105 +/- acres offers deep, cool water and spectacular views of the bluffs along the shores of Pace Bend Park and an abundance of wildlife all around.

- 105 +/- manicured acres
- Over 1,500 feet of Lake Travis waterfront
- Private, gated community
- Wildlife Exemption in place
- Two peaks offer ideal build spots
- Excellent location in a protected gated subdivision in an area destined for substantial growth
- One of very few remaining large tracts on Lake
  Travis with this good of water
- Tasteful but minimal restrictions to preserve value

## PROPERTY DETAILS

- Location: 30 min East of Marble Falls, 25 min West of Lago Vista, 1 hour from Domain/North Austin, 2 hours from San Antonio, 3.5 hours to DFW, 4 hours from Houston
- Water: 1 well, 1,500+ feet of Lake Travis waterfront
- Peak 1: Approximately 800 foot elevation, gorgeous views, level build site
- Peak 2: Approximately 780 foot elevation, level build site, views of bluffs of Pace Bend Park