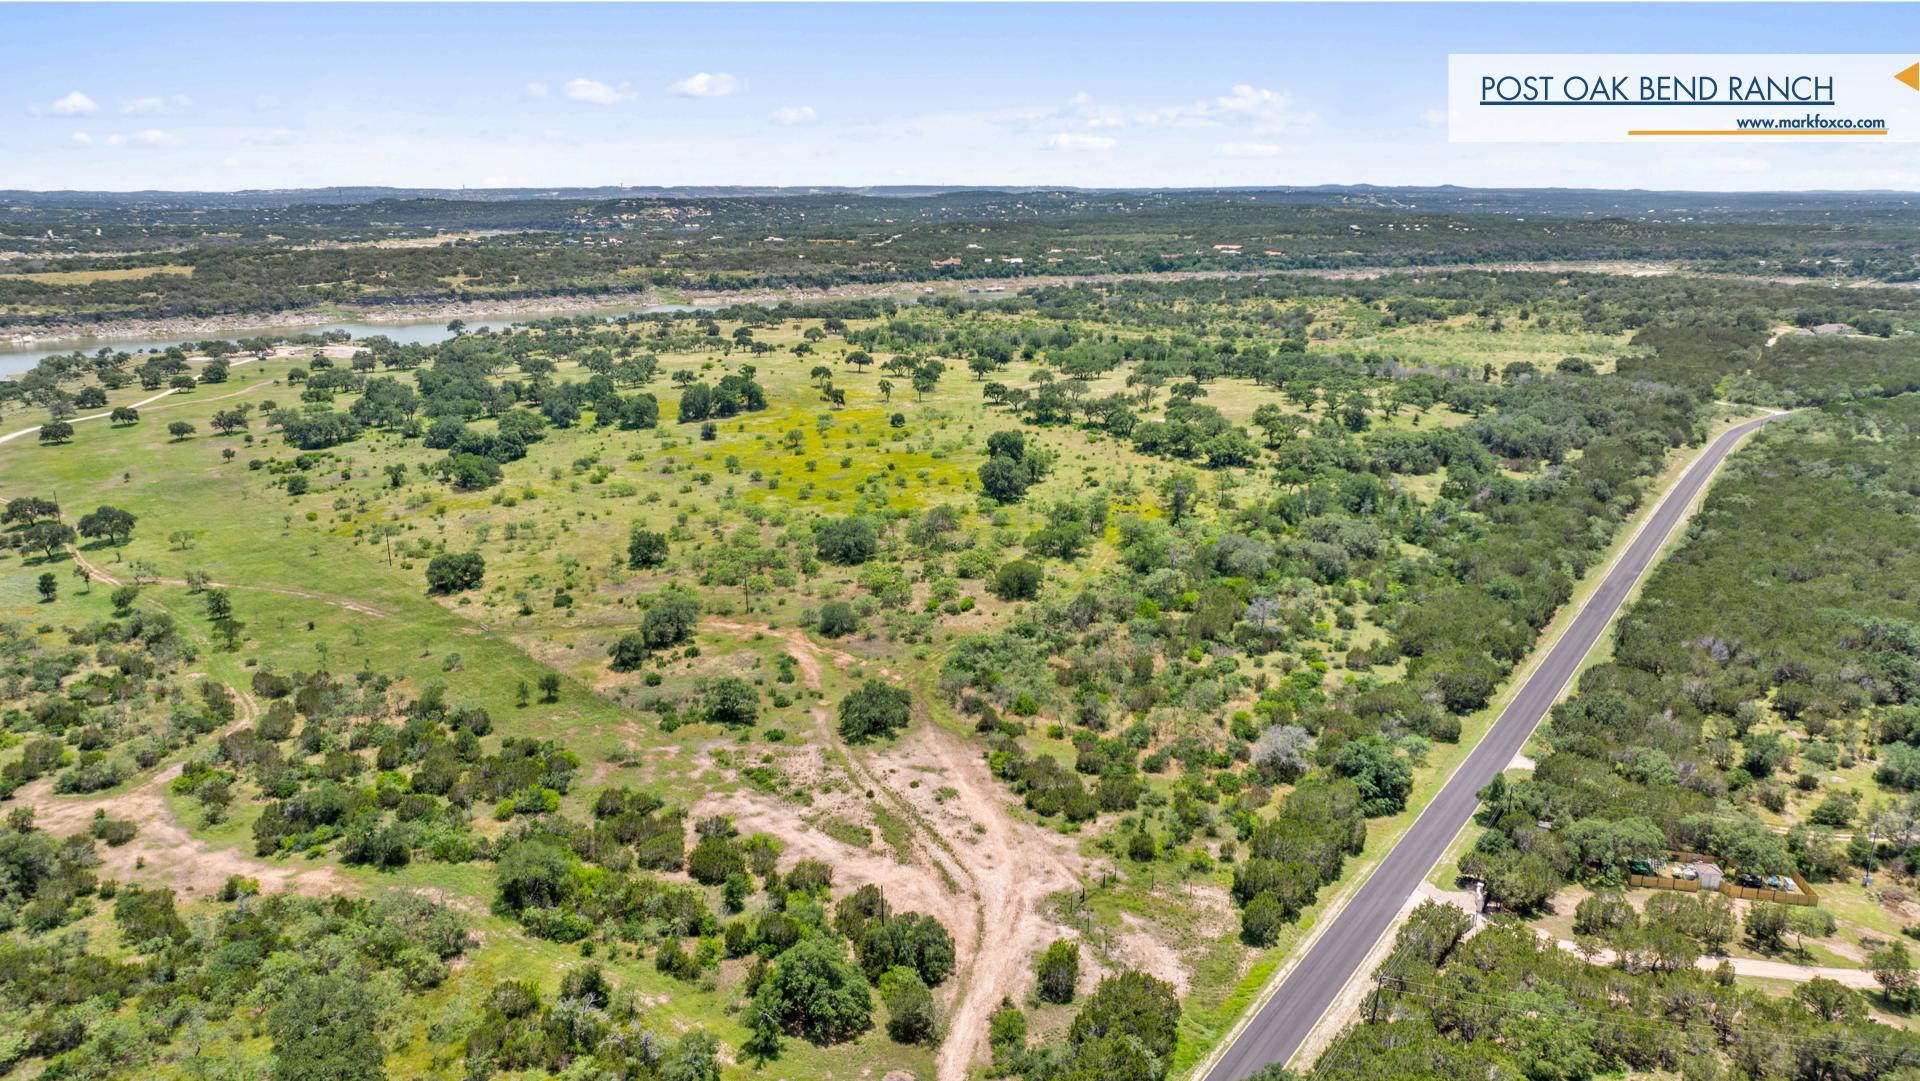

## PROPERTY DETAILS

The perfect combination of the ranch and lake lifestyles combined on some of the best water Lake Travis has to offer. This 105 +/- acres offers deep, cool water and spectacular views of the bluffs along the shores of Pace Bend Park and an abundance of wildlife all around.

- 105 +/- manicured acres
- Over 1,500 feet of Lake Travis waterfront
- Private, gated community
- Wildlife Exemption in place
- Two peaks offer ideal build spots
- Excellent location in a protected gated subdivision in an area destined for substantial growth
- One of very few remaining large tracts on Lake
  Travis with this good of water
- Tasteful but minimal restrictions to preserve value

## PROPERTY DETAILS

- Location: 30 min East of Marble Falls, 25 min West of Lago Vista, 1 hour from Domain/North Austin, 2 hours from San Antonio, 3.5 hours to DFW, 4 hours from Houston
- Water: 1 well, 1,500+ feet of Lake Travis waterfront
- Peak 1: Approximately 800 foot elevation, gorgeous views, level build site
- Peak 2: Approximately 780 foot elevation, level build site, views of bluffs of Pace Bend Park