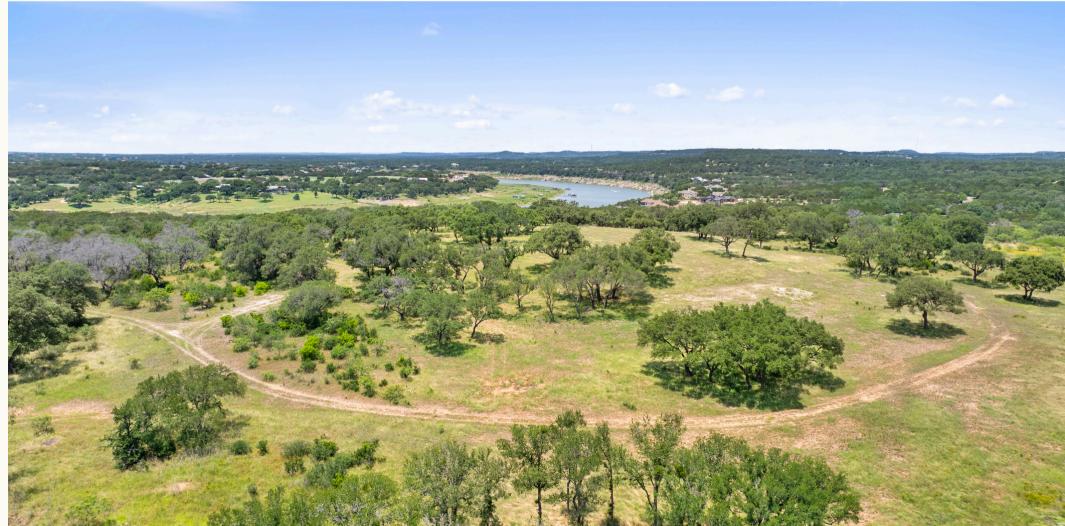

## PROPERTY DETAILS

The perfect combination of the ranch and lake lifestyles combined on some of the best water Lake Travis has to offer. This 105 +/- acres offers deep, cool water and spectacular views of the bluffs along the shores of Pace Bend Park and an abundance of wildlife all around.

- 105 +/- manicured acres
- Over 1,500 feet of Lake Travis waterfront
- Private, gated community
- Wildlife Exemption in place
- Two peaks offer ideal build spots
- Excellent location in a protected gated subdivision in an area destined for substantial growth
- One of very few remaining large tracts on Lake
  Travis with this good of water
- Tasteful but minimal restrictions to preserve value

## PROPERTY DETAILS

- Location: 30 min East of Marble Falls, 25 min West of Lago Vista, 1 hour from Domain/North Austin, 2 hours from San Antonio, 3.5 hours to DFW, 4 hours from Houston
- Water: 1 well, 1,500+ feet of Lake Travis waterfront
- Peak 1: Approximately 800 foot elevation, gorgeous views, level build site
- Peak 2: Approximately 780 foot elevation, level build site, views of bluffs of Pace Bend Park