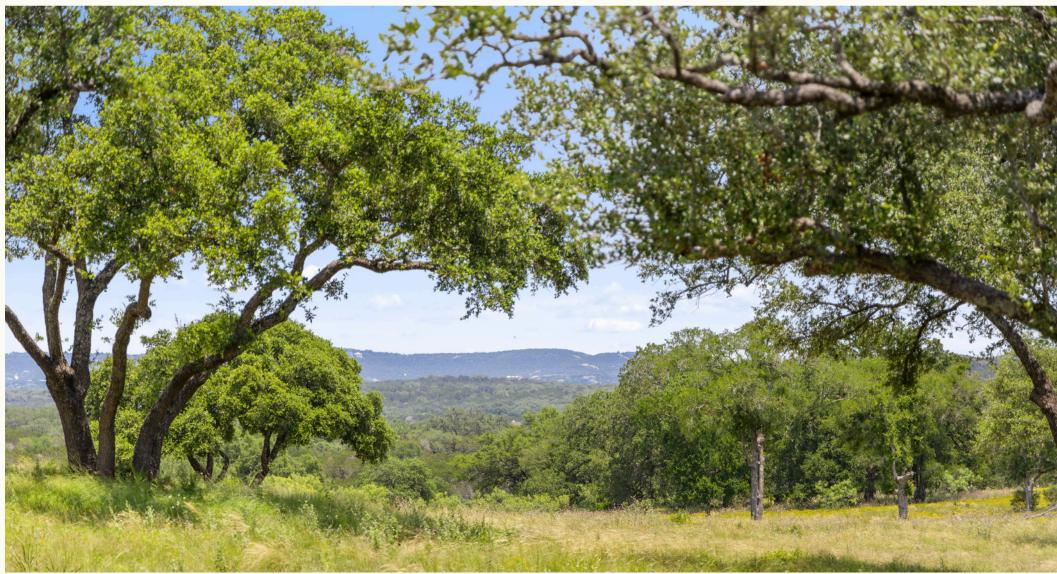

## PROPERTY DETAILS

- Location: 30 min East of Marble Falls, 25 min West of Lago Vista, 1 hour from Domain/North Austin, 2 hours from San Antonio, 3.5 hours to DFW, 4 hours from Houston
- Water: 1 well, 1,500+ feet of Lake Travis waterfront
- Peak 1: Approximately 800 foot elevation, gorgeous views, level build site
- Peak 2: Approximately 780 foot elevation, level build site, views of bluffs of Pace Bend Park