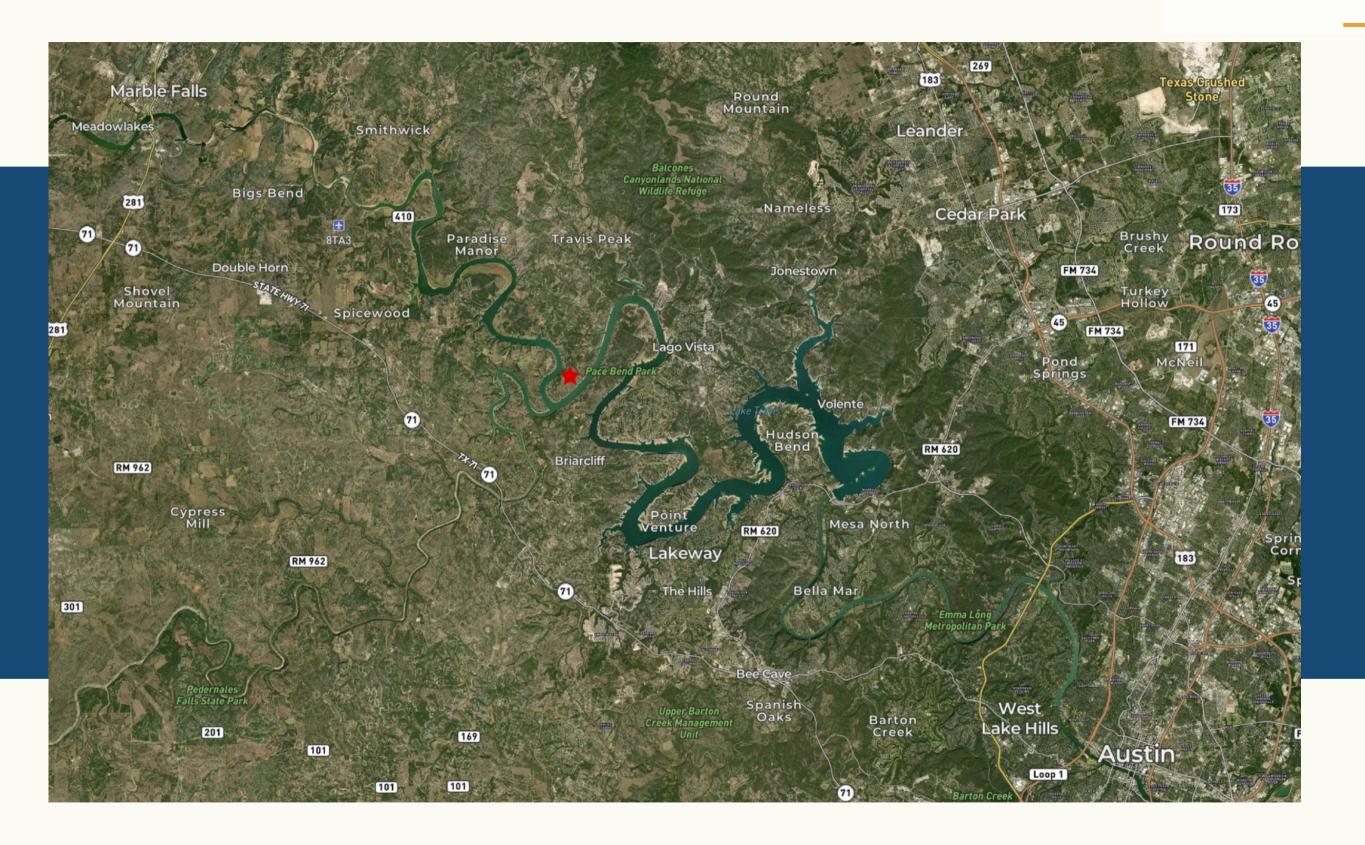

## PROPERTY DETAILS

- Location: 30 min East of Marble Falls, 25 min West of Lago Vista, 1 hour from Domain/North Austin, 2 hours from San Antonio, 3.5 hours to DFW, 4 hours from Houston
- Water: 1 well, 1,500+ feet of Lake Travis waterfront
- Peak 1: Approximately 800 foot elevation, gorgeous views, level build site
- Peak 2: Approximately 780 foot elevation, level build site, views of bluffs of Pace Bend Park

## INTERACTIVE MAP

www.markfoxco.com