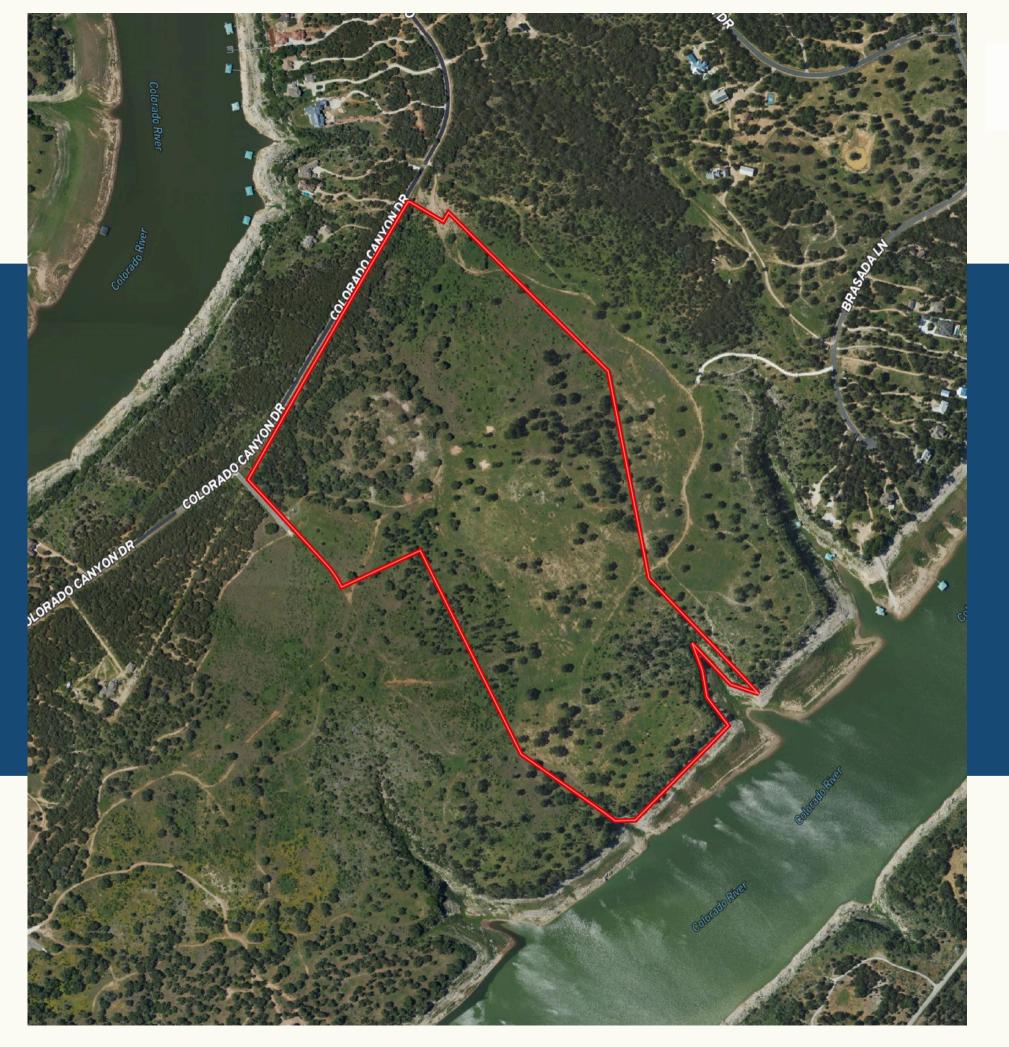

## PROPERTY DETAILS

The perfect combination of the ranch and lake lifestyles combined on some of the best water Lake Travis has to offer. This 105 +/- acres offers deep, cool water and spectacular views of the bluffs along the shores of Pace Bend Park and an abundance of wildlife all around.

- 105 +/- manicured acres
- Over 1,500 feet of Lake Travis waterfront
- Private, gated community
- Wildlife Exemption in place
- Two peaks offer ideal build spots
- Excellent location in a protected gated subdivision in an area destined for substantial growth
- One of very few remaining large tracts on Lake
  Travis with this good of water
- Tasteful but minimal restrictions to preserve value

## PROPERTY DETAILS

- Location: 30 min East of Marble Falls, 25 min West of Lago Vista, 1 hour from Domain/North Austin, 2 hours from San Antonio, 3.5 hours to DFW, 4 hours from Houston
- Water: 1 well, 1,500+ feet of Lake Travis waterfront
- Peak 1: Approximately 800 foot elevation, gorgeous views, level build site
- Peak 2: Approximately 780 foot elevation, level build site, views of bluffs of Pace Bend Park