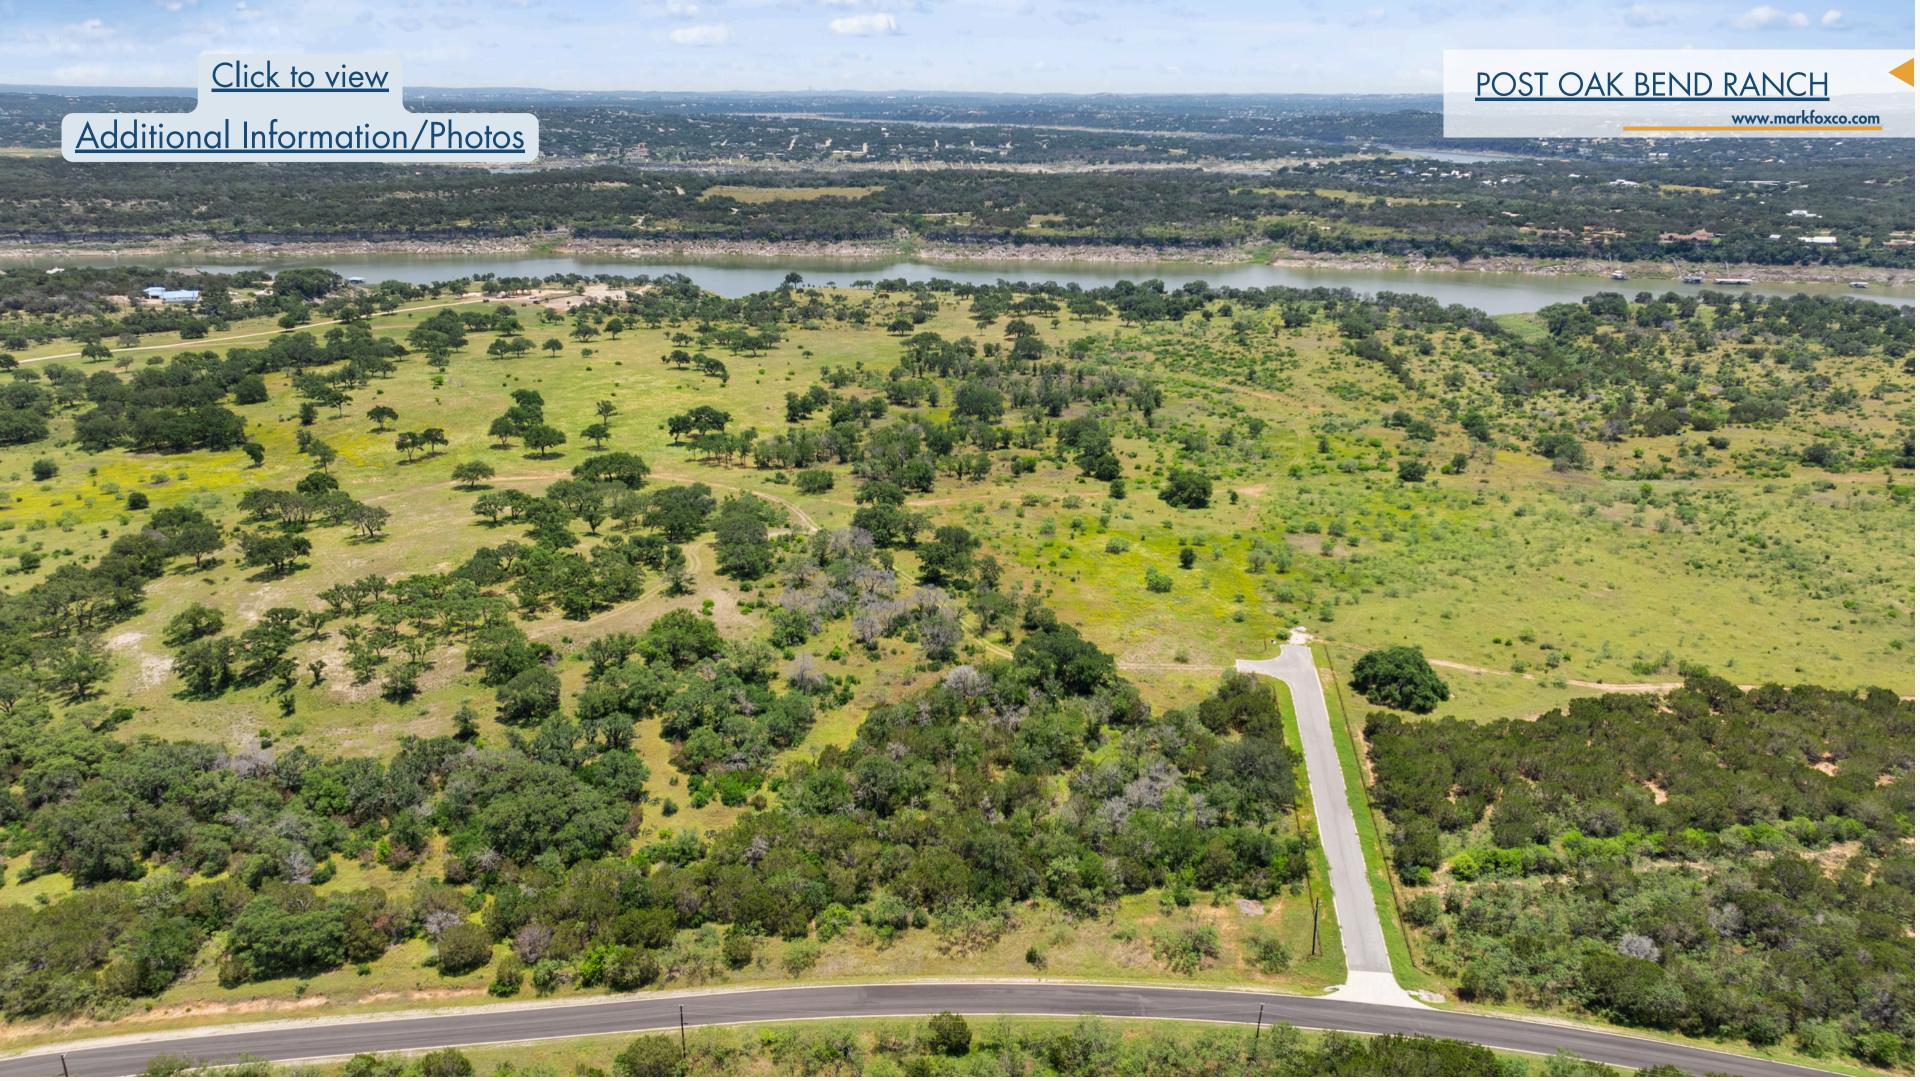

## PROPERTY DETAILS

The perfect combination of the ranch and lake lifestyles combined on some of the best water Lake Travis has to offer. This 105 +/- acres offers deep, cool water and spectacular views of the bluffs along the shores of Pace Bend Park and an abundance of wildlife all around.

- 105 +/- manicured acres
- Over 1,500 feet of Lake Travis waterfront
- Private, gated community
- Wildlife Exemption in place
- Two peaks offer ideal build spots
- Excellent location in a protected gated subdivision in an area destined for substantial growth
- One of very few remaining large tracts on Lake
  Travis with this good of water
- Tasteful but minimal restrictions to preserve value

## Click to view